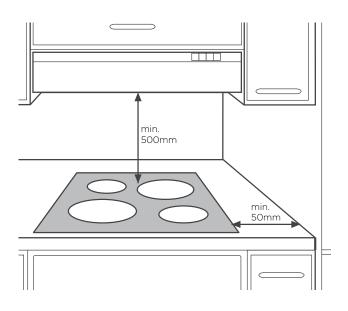

## 90cm electric cooktop

WHC943BC

NOTE: The clearance must meet or exceed the minimum recommended for both the rangehood and cooktop. Refer to the rangehood installation manual.

**WARNING** Surface temperatures of base exceed 95°C, under bench access must be restricted by use of non-combustible barrier on installation