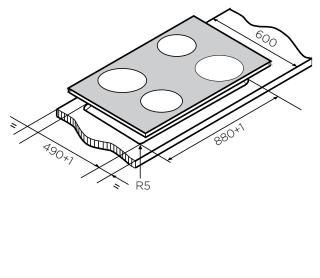

| Product (below bench) WxDxH (mm) | 900 x 520 x 46 |
|----------------------------------|----------------|
| Cut-out WxD (mm)                 | 880 x 490      |

## IMPORTANT

These dimensions are a guide only. All measurements are in millimetres (mm). For complete installation instructions, refer to the manual provided with product.

© 2020 Electrolux Home Products Pty Ltd. ABN 51 004 762 341. WDIM\_Aspire\_Apr20